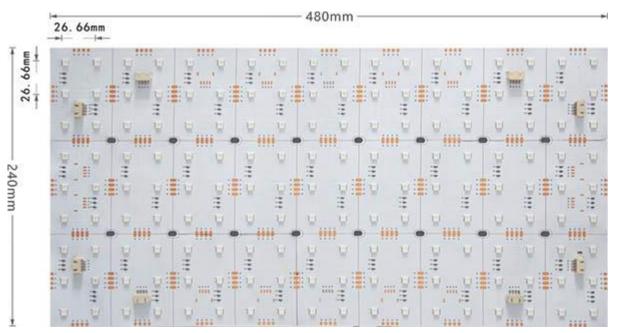

#### Dimensions

Notes:

IP Rating: IP20 Non waterproof Mechanical: Minimum bend radius 40mm LED pitch 26.66mm Connection: JST XHP-4 Weight: 230g