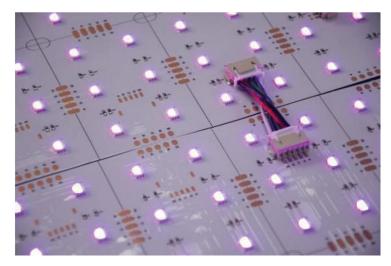

#### Connection

Flexible Sheets may be connected together to increase the backlighting area