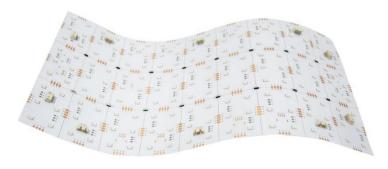

## Multi-colour Flexible LED Sheet PLS480x240-162RGB

#### Description

Designed for multi-colour surface area backlighting and also termed light paper the PLS480 series flexible LED sheet comprises of an array of 162 RGB LED emitters to provide a bright and even surface illumination. Applications include dynamic lighting and lightbox projects.