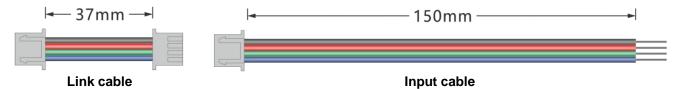

#### Connection

Flexible Sheets may be connected together to increase the backlighting area

Notes:

IP Rating: IP20 Non waterproof Mechanical: Minimum bend radius 40mm LED pitch 26.66mm Connection: JST XHP-4 Weight: 230g